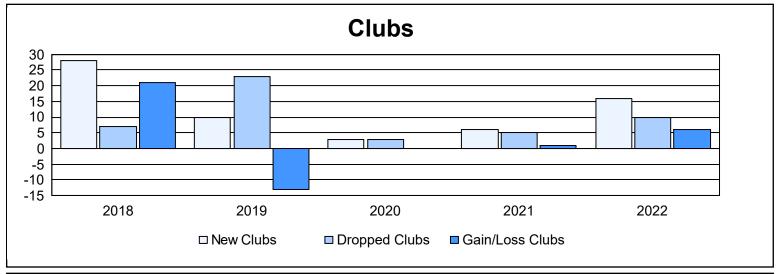

District 3234H2 As of June 2022 Cumulative

| Year      | New<br>Clubs | Dropped<br>Clubs | Gain/<br>Loss<br>Clubs | New<br>Members | Charter<br>Members | Reinstate<br>Members | Transfer<br>Members | Total<br>Member<br>Added | Total<br>Members<br>Dropped | Gain/<br>Loss<br>Members |
|-----------|--------------|------------------|------------------------|----------------|--------------------|----------------------|---------------------|--------------------------|-----------------------------|--------------------------|
| 2017-2018 | 28           | 7                | 21                     | 1,067          | 700                | 188                  | 16                  | 1,971                    | 892                         | 1,079                    |
| 2018-2019 | 10           | 23               | -13                    | 153            | 277                | 24                   | 8                   | 462                      | 1,356                       | -894                     |
| 2019-2020 | 3            | 3                | 0                      | 225            | 150                | 45                   | 90                  | 510                      | 811                         | -301                     |
| 2020-2021 | 6            | 5                | 1                      | 433            | 225                | 103                  | 34                  | 795                      | 654                         | 141                      |
| 2021-2022 | 16           | 10               | 6                      | 511            | 435                | 98                   | 11                  | 1,055                    | 762                         | 293                      |
| Average   | 13           | 10               | 3                      | 478            | 357                | 92                   | 32                  | 959                      | 895                         | 64                       |